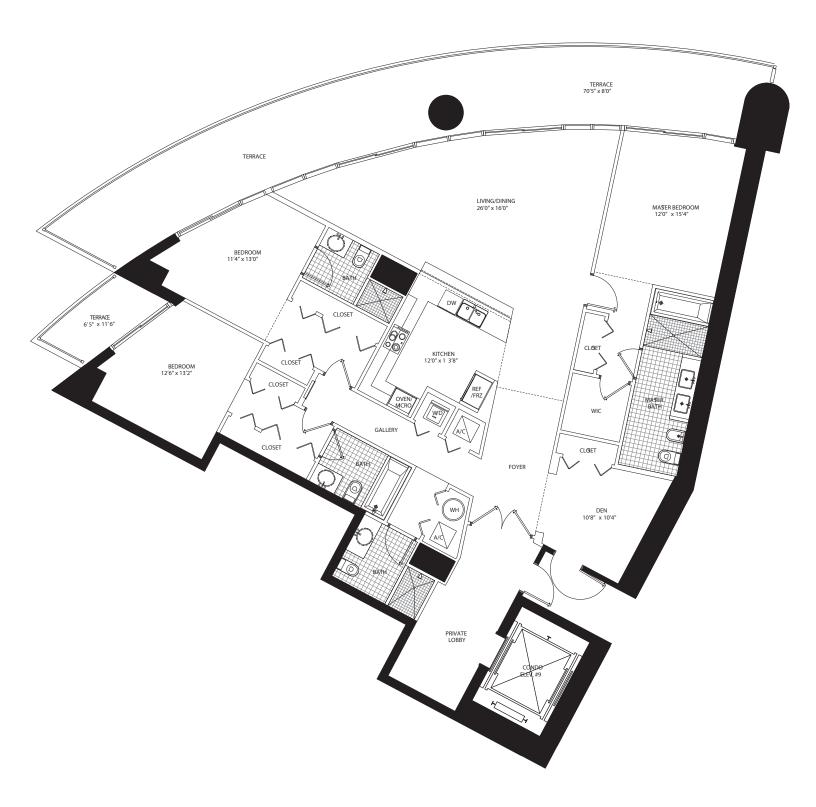

|                                                                                                                                                                                                                                                                                                                                                                                                                                                                                                                                                                | UNIT D                             | 3 Bedroom +                             | Den • 4 Bath                                                        |              |                              |
|----------------------------------------------------------------------------------------------------------------------------------------------------------------------------------------------------------------------------------------------------------------------------------------------------------------------------------------------------------------------------------------------------------------------------------------------------------------------------------------------------------------------------------------------------------------|------------------------------------|-----------------------------------------|---------------------------------------------------------------------|--------------|------------------------------|
| All dimensions are approximate and all floor plans and development plans<br>are subject to change by the developer without notice. Stated dimensions are<br>measured to the exterior boundaries of the exterior walls and the centerine of<br>interior demising walls and in fact vary from the dimensions that would be<br>determined by using the description and definition of the "Unit" set forth in<br>the Declaration (which generally only includes the interior airspace between<br>the perimeter walls and excludes interior structural components). | l nterior<br>Terrace<br>Total area | 2,335 sq ft<br>639 sq ft<br>2,974 sq ft | 216.9 m <sup>2</sup><br>59.4 m <sup>2</sup><br>276.3 m <sup>2</sup> | 305-350-9842 | WWW.900BiscayneBayCondos.com |